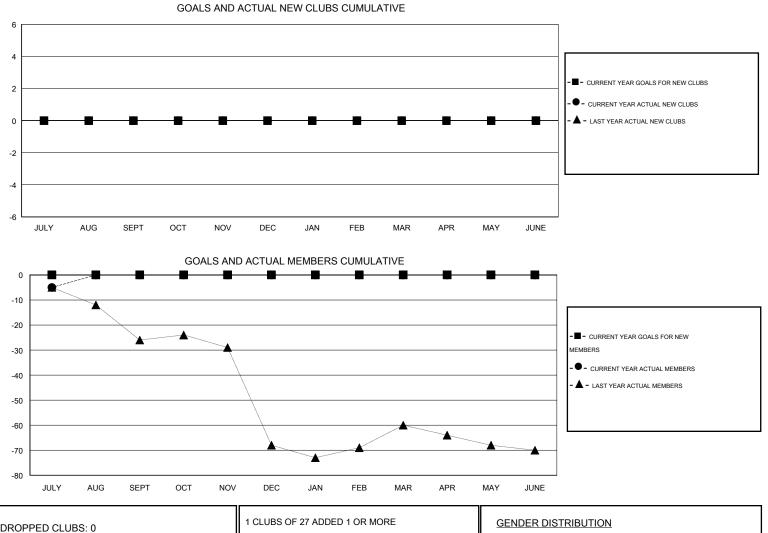

## GMT: THOMAS MATNEY

| LOCATION KENTUCKY |
|-------------------|
|-------------------|

| -                     |                  | Clubs               |                            | Members                     |                       |                    |                                  |                              |                             |
|-----------------------|------------------|---------------------|----------------------------|-----------------------------|-----------------------|--------------------|----------------------------------|------------------------------|-----------------------------|
| RESULTS FOR 2014-2015 |                  |                     |                            |                             | RESULTS FOR 2014-2015 |                    |                                  |                              |                             |
| QUARTER               | NEW CLUB<br>GOAL | ACTUAL NEW<br>CLUBS | ACTUAL<br>DROPPED<br>CLUBS | ACTUAL NET<br>GAIN/<br>LOSS | QUARTER               | NEW MEMBER<br>GOAL | ACTUAL TOTAL<br>MEMBERS<br>ADDED | ACTUAL<br>DROPPED<br>MEMBERS | ACTUAL NET<br>GAIN/<br>LOSS |
| JULY/AUG/SEPT         | 0                | 0                   | 0                          | 0                           | JULY/AUG/SEPT         | 0                  | 1                                | 6                            | -5                          |
| OCT/NOV/DEC           | 0                | 0                   | 0                          | 0                           | OCT/NOV/DEC           | 0                  | 0                                | 0                            | 0                           |
| JAN/FEB/MAR           | 0                | 0                   | 0                          | 0                           | JAN/FEB/MAR           | 0                  | 0                                | 0                            | 0                           |
| APR/MAY/JUNE          | 0                | 0                   | 0                          | 0                           | APR/MAY/JUNE          | 0                  | 0                                | 0                            | 0                           |

| DROPPED CLUBS: 0 |   | 1 CLUBS OF 27 ADDED 1 OR MORE | GENDER DIST                              | GENDER DISTRIBUTION          |     |  |
|------------------|---|-------------------------------|------------------------------------------|------------------------------|-----|--|
|                  |   | NEW MEMBERS                   | MALE                                     | 413 (64.94%)<br>223 (35.06%) |     |  |
| DROPPED MEMBERS  |   |                               |                                          |                              |     |  |
| DECEASED         | 0 | CLICK HERE FOR HEALTH         |                                          |                              | 107 |  |
| CLUB CANCELLED   |   | ASSESSMENT DATA               | FAMILY UNIT MEMBERS<br>HEAD OF HOUSEHOLD |                              | 167 |  |
| OTHER            | 6 | ASSESSMENT DATA               |                                          |                              | 82  |  |
| TOTAL            | 6 |                               | NON-HEAD OF HOUS                         | NON-HEAD OF HOUSEHOLD        |     |  |
|                  |   | -                             | Decembed                                 |                              |     |  |